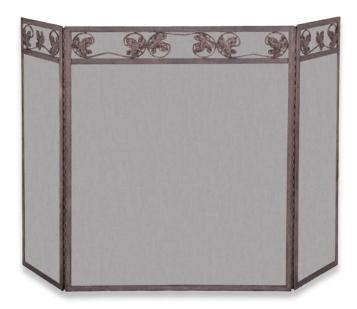

# Antique Rust

S-1681 S-1690

3 Panel Antique Rust Wrought Iron Screen with Textured Finish S-1681

33" High x 54" Wide (29.7 lbs.)

3 Panel Antique Rust Finish Wrought S-1690

Iron Screen with Leaves 32" High x 54" Wide (29.4 lbs.) F-1686